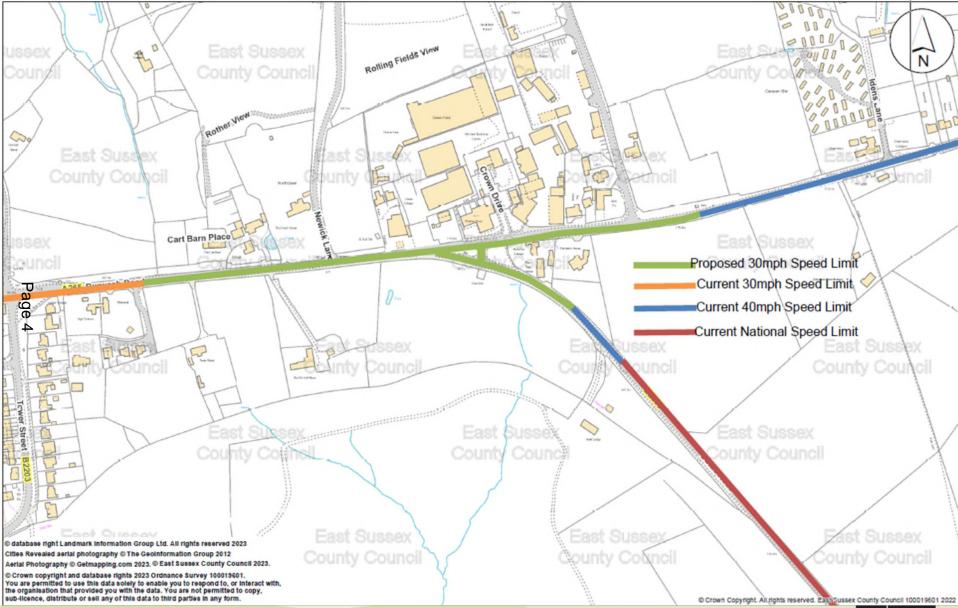

# East Sussex County Council Planning Committee 13th September 2023



## Traffic Regulation Order: A265, Burwash Road, Heathfield

Proposed extension of 30mph speed limit





#### Proposed Extension to 30mph Speed Limit - Burwash Road





#### Burwash Road Looking West with the Battle Road Junction to the Left



Burwash Road Looking East with the Battle Road Junction to the Right





### A265 Burwash Road Looking East Near the Start of Proposed 30mph Extension





#### Battle Road Looking North Near the Start of Proposed 30mph Extension





### A265 Looking West Near the Start of Proposed 30mph Extension





## Traffic Regulation Order: A265, Burwash Road, Heathfield

Proposed extension of 30mph speed limit



# East Sussex County Council Planning Committee 13th September 2023