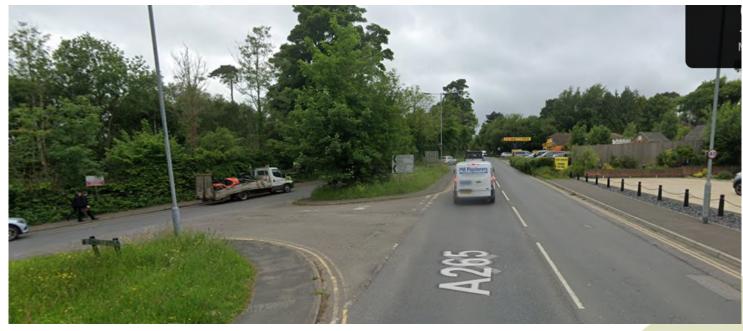

### A265 Burwash Road Looking East Near the Start of Proposed 30mph Extension

### A265 Looking West Near the Start of Proposed 30mph Extension