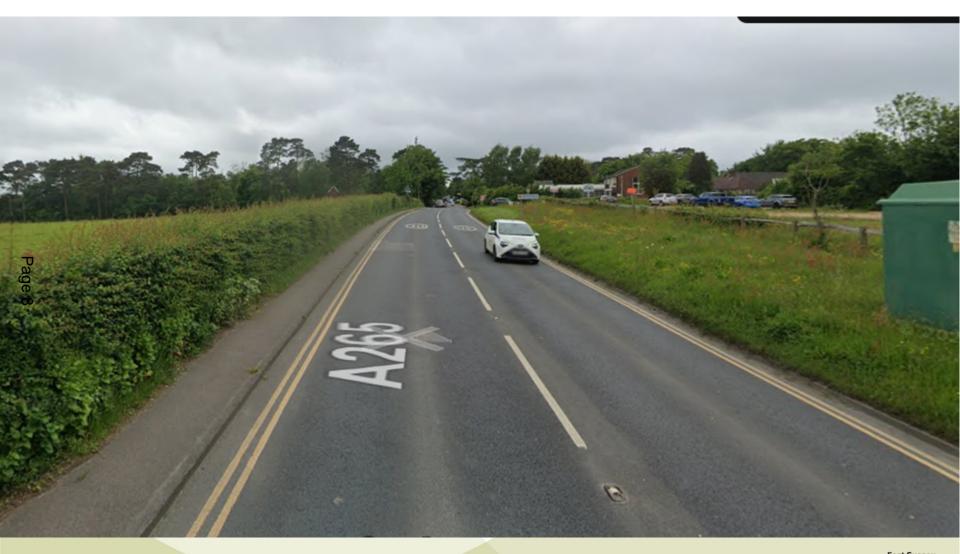

# East Sussex County Council Planning Committee 13th September 2023



## Traffic Regulation Order: A265, Burwash Road, Heathfield

Proposed extension of 30mph speed limit





#### Proposed Extension to 30mph Speed Limit - Burwash Road





#### Burwash Road Looking West with the Battle Road Junction to the Left



Burwash Road Looking East with the Battle Road Junction to the Right





### A265 Burwash Road Looking East Near the Start of Proposed 30mph Extension





#### Battle Road Looking North Near the Start of Proposed 30mph Extension





### A265 Looking West Near the Start of Proposed 30mph Extension





## Traffic Regulation Order: A265, Burwash Road, Heathfield

Proposed extension of 30mph speed limit



# East Sussex County Council Planning Committee 13th September 2023